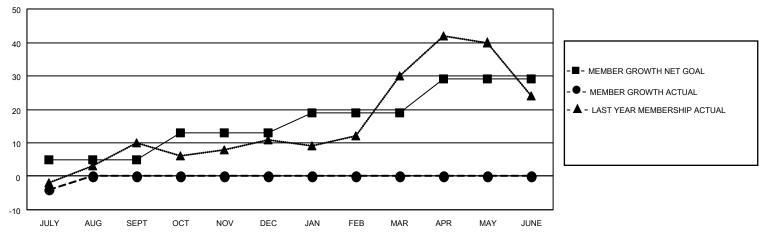

### GOALS AND ACTUAL MEMBERS CUMULATIVE

| DROPPED CLUBS: 0 |    | 4 CLUBS OF 43 ADDED 1 OR<br>MORE NEW MEMBERS | GENDER DISTRIBUTION       |              |  |
|------------------|----|----------------------------------------------|---------------------------|--------------|--|
|                  |    | NONE NEW WEWBENG                             | MALE                      | 701 (61.06%) |  |
|                  |    |                                              | FEMALE 447 (38.94%)       |              |  |
| DROPPED MEMBERS  |    |                                              | NON BINARY                | 0 (0.00%)    |  |
|                  |    |                                              | PREFER NOT TO ANSWER      | 0 (0.00%)    |  |
| DECEASED         | 3  |                                              |                           |              |  |
| CLUB CANCELLED   | 0  | CLICK HERE FOR CUMULATIVE                    | TOTAL FAMILY UNIT MEMBERS | 3 226        |  |
| OTHER            | 7  | MEMBERSHIP DATA                              |                           |              |  |
| TOTAL            | 10 |                                              | FAMILY MEMBERS PAYING HAI | LF DUES 114  |  |
|                  |    |                                              |                           |              |  |

## District 5 NW

| Clubs RESULTS FOR 2023-2024 |   |   |   | Members RESULTS FOR 2023-2024 |    |   |    |
|-----------------------------|---|---|---|-------------------------------|----|---|----|
|                             |   |   |   |                               |    |   |    |
| JULY/AUG/SEPT               | 1 | 0 | 0 | JULY/AUG/SEPT                 | 5  | 7 | 10 |
| OCT/NOV/DEC                 | 1 | 0 | 0 | OCT/NOV/DEC                   | 8  | 0 | 0  |
| JAN/FEB/MAR                 | 0 | 0 | 0 | JAN/FEB/MAR                   | 6  | 0 | 0  |
| APR/MAY/JUNE                | 1 | 0 | 0 | APR/MAY/JUNE                  | 10 | 0 | 0  |