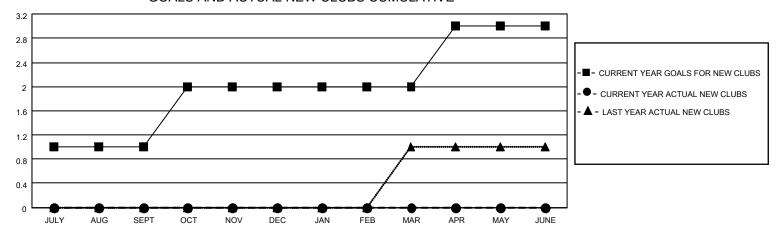

### GOALS AND ACTUAL NEW CLUBS CUMULATIVE

## District 5 NW

| Clubs RESULTS FOR 2023-2024 |   |   |   | Members RESULTS FOR 2023-2024 |    |   |    |
|-----------------------------|---|---|---|-------------------------------|----|---|----|
|                             |   |   |   |                               |    |   |    |
| JULY/AUG/SEPT               | 1 | 0 | 0 | JULY/AUG/SEPT                 | 5  | 7 | 10 |
| OCT/NOV/DEC                 | 1 | 0 | 0 | OCT/NOV/DEC                   | 8  | 0 | 0  |
| JAN/FEB/MAR                 | 0 | 0 | 0 | JAN/FEB/MAR                   | 6  | 0 | 0  |
| APR/MAY/JUNE                | 1 | 0 | 0 | APR/MAY/JUNE                  | 10 | 0 | 0  |